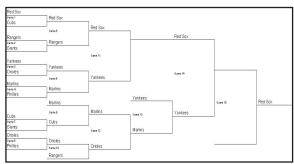

# **LEAGUE ORGANIZER™**

Tournament Module

- ✓ Easy to use
- ✓ Seeds teams automatically
- ✓ Updates brackets as scores are entered
- ✓ Prints latest brackets with a click of the mouse
- ✓Integrates seamlessly into League Organizer<sup>™</sup>
- ✓ Included with Super Scheduler<sup>™</sup>

#### **Tournament Generator**

Creates double elimination tournament brackets in seconds

Team names entered only once or imported from league teams

Teams seeded manually or from league standings

Games assigned to sites using the number of sites available plus the date and time of each round

Teams assigned to brackets automatically as scores are entered

Determines if an extra games is needed for double elimination tournaments

# Reports

Brackets printed with game number and teams Schedules for each division

Game results

All reports can be saved as PDF or HTML files to be posted on a website