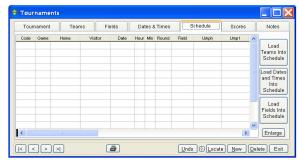

# **Entry Screens**

Tournament setup
Teams
Sites and site assignments
Tournament dates and times
Schedule
Scores
Brackets

# Reports

Brackets printed with game number and teams Schedules for each division

Game results

All reports can be saved as PDF or HTML files to be posted on a website

# It's so easy to schedule a tournament!

Enter the tournament dates, the number of teams, and the number of sites.

Enter the team names, the sites, and the dates and times of each round.

As you enter the scores, the scheduler will decide which teams play in the next round, when, and where. All you do is click on the print button to print the updated brackets.