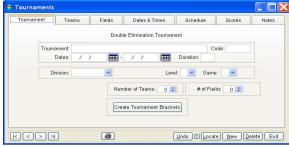

# **Entry Screens**

Tournament setup
Teams
Sites and site assignments
Tournament dates and times
Schedule
Scores
Brackets

#### **Tournament Generator**

Creates double elimination tournament brackets in seconds

Team names entered only once or imported from league teams

Teams seeded manually or from league standings

Games assigned to sites using the number of sites available plus the date and time of each round

# It's so easy to schedule a tournament!

Enter the tournament dates, the number of teams, and the number of sites.

Enter the team names, the sites, and the dates and times of each round.

As you enter the scores, the scheduler will decide which teams play in the next round, when, and where. All you do is click on the print button to print the updated brackets.