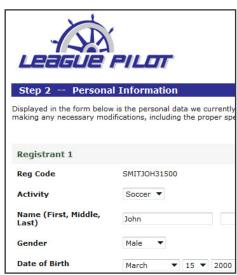

# **How Online Registration Works**

- ➤ League Organizer™ uploads last year's registration file and creates a unique user ID for each person.
- ➤ Parents go to your website, enter the ID, update information as necessary, pay by credit card, and receive instant confirmation. Of course new players and volunteers can also register.
- ➤ Parents must accept all medical or other releases you require or they will not be allowed to complete the registration process.
- ➤ The registration fee is entered into your league's own merchant account for instant access to your funds.
- ➤ The League Organizer™ Online Registration Module pulls the registrations into a temporary file. You check the names, print some reports, and update your database.

You select the questions and logo for your online registration form. Parents click a button on your website to sign up their kids from the comfort of home, work, or library – anywhere they can access the internet.