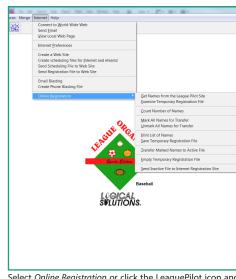

Select *Online Registration* or click the LeaguePilot icon and League Organizer™ will go to the internet and download all online registrations. No more data entry!